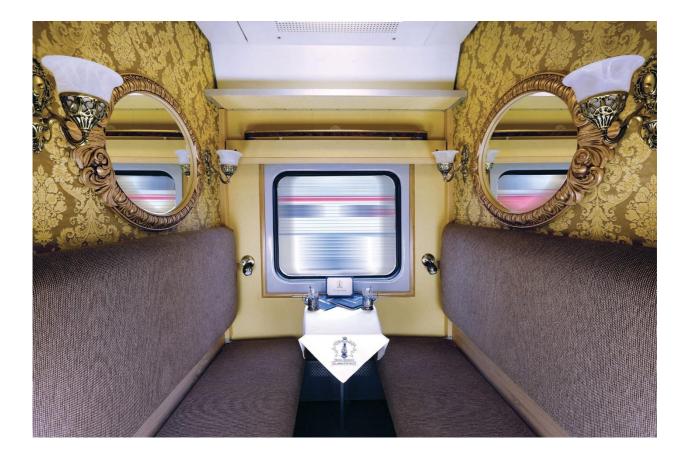

### **VIP CARS**

1 to 2 passengers per compartment

- Consists of 5 passenger compartments, 2 seats in each
- Berths: one upper, one lower one
- A table with an armchair
- An LCD TV set
- An inbuilt cabinet for clothes and luggage
- A private en-suite water closet with a shower booth, a washbowl an environmentally friendly toilet
- An individual air conditioner for heating and cooling the cabin
- VIP cars have two-seat compartments with an area larger than two ordinary ones
- A compartment has a comfortable transformable sofa and a foldaway upper berth

#### (1 to 2 passengers per compartment)

- Consists of 6 passenger compartments, 2 seats in each
- Berths: one upper, one lower one
- A table with an armchair
- An LCD TV set
- An inbuilt cabinet for clothes and luggage
- A private en-suite wet room with a washbasin, an environmentally friendly toilet and shower.
- An individual air conditioner for heating and cooling the cabin
- Business Class cars have two-seat compartments with an area of 5.5 sqm
- A compartment has a comfortable transformable sofa and a foldaway upper berth.