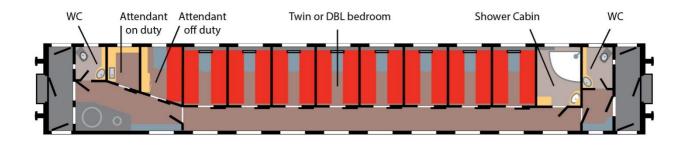

### **VIP CARS**

1 to 2 passengers per compartment

- Consists of 5 passenger compartments, 2 seats in each
- Berths: one upper, one lower one
- A table with an armchair
- An LCD TV set
- An inbuilt cabinet for clothes and luggage
- A private en-suite water closet with a shower booth, a washbowl an environmentally friendly toilet
- An individual air conditioner for heating and cooling the cabin
- VIP cars have two-seat compartments with an area larger than two ordinary ones
- A compartment has a comfortable transformable sofa and a foldaway upper berth

## **BUSINESS CLASS CARS**

#### (1 to 2 passengers per compartment)

- Consists of 6 passenger compartments, 2 seats in each
- Berths: one upper, one lower one
- A table with an armchair
- An LCD TV set
- An inbuilt cabinet for clothes and luggage
- A private en-suite wet room with a washbasin, an environmentally friendly toilet and shower.
- An individual air conditioner for heating and cooling the cabin
- Business Class cars have two-seat compartments with an area of 5.5 sqm
- A compartment has a comfortable transformable sofa and a foldaway upper berth.

# FIRST CLASS PLUS SLEEPING CARS

1 to 2 passengers per compartment

- Consists of 8 passenger compartments, 3,3 sqm each, 2 seats in each
- Berths: one upper, one lower one
- A table with an armchair
- An LCD TV set
- An inbuilt clothes cabinet
- Between compartments there are four rooms with washbowls and shower cans
- In compartment 9 there is an auxiliary room for storing luggage
- Two water closets: in the beginning and in the end of the car
- The air conditioning system is general

# FIRST CLASS SLEEPING CARS

1 to 2 passengers per compartment

- Consists of 8 passenger compartments, 3,3 sqm each, 2 seats in each
- Berths: all lower ones
- A table
- An LCD TV set
- In compartment 9 there is a shower booth with a washbowl
- Two water closets: in the beginning and the end of the car
- The air conditioning system is general