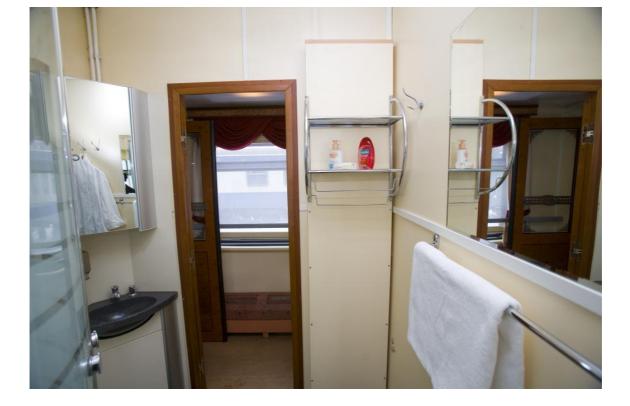

### **VIP CARS**

1 to 2 passengers per compartment

- Consists of 5 passenger compartments, 2 seats in each
- Berths: one upper, one lower one
- A table with an armchair
- An LCD TV set
- An inbuilt cabinet for clothes and luggage
- A private en-suite water closet with a shower booth, a washbowl an environmentally friendly toilet
- An individual air conditioner for heating and cooling the cabin
- VIP cars have two-seat compartments with an area larger than two ordinary ones
- A compartment has a comfortable transformable sofa and a foldaway upper berth

#### (1 to 2 passengers per compartment)

- Consists of 6 passenger compartments, 2 seats in each
- Berths: one upper, one lower one
- A table with an armchair
- An LCD TV set
- An inbuilt cabinet for clothes and luggage
- A private en-suite wet room with a washbasin, an environmentally friendly toilet and shower.
- An individual air conditioner for heating and cooling the cabin
- Business Class cars have two-seat compartments with an area of 5.5 sqm
- A compartment has a comfortable transformable sofa and a foldaway upper berth.