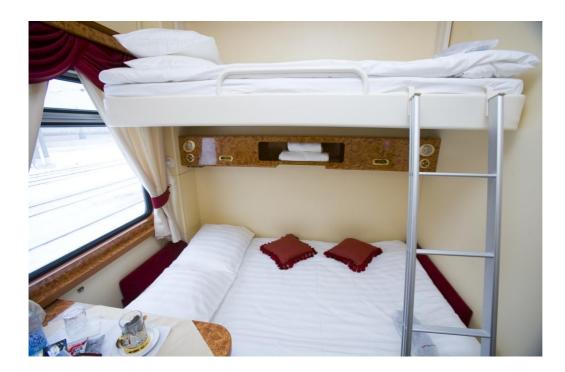

### **VIP CARS**

1 to 2 passengers per compartment

- Consists of 5 passenger compartments, 2 seats in each
- Berths: one upper, one lower one
- A table with an armchair
- An LCD TV set
- An inbuilt cabinet for clothes and luggage
- A private en-suite water closet with a shower booth, a washbowl an environmentally friendly toilet
- An individual air conditioner for heating and cooling the cabin
- VIP cars have two-seat compartments with an area larger than two ordinary ones
- A compartment has a comfortable transformable sofa and a foldaway upper berth

#### (1 to 2 passengers per compartment)

- Consists of 6 passenger compartments, 2 seats in each
- Berths: one upper, one lower one
- A table with an armchair
- An LCD TV set
- An inbuilt cabinet for clothes and luggage
- A private en-suite wet room with a washbasin, an environmentally friendly toilet and shower.
- An individual air conditioner for heating and cooling the cabin
- Business Class cars have two-seat compartments with an area of 5.5 sqm
- A compartment has a comfortable transformable sofa and a foldaway upper berth.

# FIRST CLASS PLUS SLEEPING CARS

1 to 2 passengers per compartment

- Consists of 8 passenger compartments, 3,3 sqm each, 2 seats in each
- Berths: one upper, one lower one
- A table with an armchair
- An LCD TV set
- An inbuilt clothes cabinet
- Between compartments there are four rooms with washbowls and shower cans
- In compartment 9 there is an auxiliary room for storing luggage
- Two water closets: in the beginning and in the end of the car
- The air conditioning system is general

# FIRST CLASS SLEEPING CARS

1 to 2 passengers per compartment

- Consists of 8 passenger compartments, 3,3 sqm each, 2 seats in each
- Berths: all lower ones
- A table
- An LCD TV set
- In compartment 9 there is a shower booth with a washbowl
- Two water closets: in the beginning and the end of the car
- The air conditioning system is general