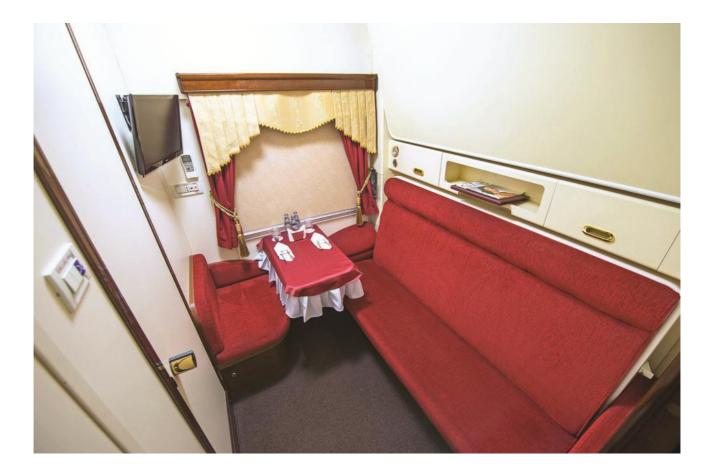

### **VIP CARS**

1 to 2 passengers per compartment

- Consists of 5 passenger compartments, 2 seats in each
- Berths: one upper, one lower one
- A table with an armchair
- An LCD TV set
- An inbuilt cabinet for clothes and luggage
- A private en-suite water closet with a shower booth, a washbowl an environmentally friendly toilet
- An individual air conditioner for heating and cooling the cabin
- VIP cars have two-seat compartments with an area larger than two ordinary ones
- A compartment has a comfortable transformable sofa and a foldaway upper berth

#### (1 to 2 passengers per compartment)

- Consists of 6 passenger compartments, 2 seats in each
- Berths: one upper, one lower one
- A table with an armchair
- An LCD TV set
- An inbuilt cabinet for clothes and luggage
- A private en-suite wet room with a washbasin, an environmentally friendly toilet and shower.
- An individual air conditioner for heating and cooling the cabin
- Business Class cars have two-seat compartments with an area of 5.5 sqm
- A compartment has a comfortable transformable sofa and a foldaway upper berth.