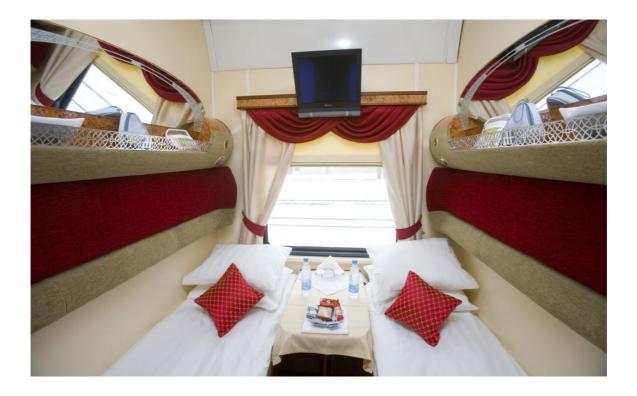

### **VIP CARS**

1 to 2 passengers per compartment

- Consists of 5 passenger compartments, 2 seats in each
- Berths: one upper, one lower one
- A table with an armchair
- An LCD TV set
- An inbuilt cabinet for clothes and luggage
- A private en-suite water closet with a shower booth, a washbowl an environmentally friendly toilet
- An individual air conditioner for heating and cooling the cabin
- VIP cars have two-seat compartments with an area larger than two ordinary ones
- A compartment has a comfortable transformable sofa and a foldaway upper berth

#### (1 to 2 passengers per compartment)

- Consists of 6 passenger compartments, 2 seats in each
- Berths: one upper, one lower one
- A table with an armchair
- An LCD TV set
- An inbuilt cabinet for clothes and luggage
- A private en-suite wet room with a washbasin, an environmentally friendly toilet and shower.
- An individual air conditioner for heating and cooling the cabin
- Business Class cars have two-seat compartments with an area of 5.5 sqm
- A compartment has a comfortable transformable sofa and a foldaway upper berth.

# FIRST CLASS PLUS SLEEPING CARS

1 to 2 passengers per compartment

- Consists of 8 passenger compartments, 3,3 sqm each, 2 seats in each
- Berths: one upper, one lower one
- A table with an armchair
- An LCD TV set
- An inbuilt clothes cabinet
- Between compartments there are four rooms with washbowls and shower cans
- In compartment 9 there is an auxiliary room for storing luggage
- Two water closets: in the beginning and in the end of the car
- The air conditioning system is general

# FIRST CLASS SLEEPING CARS

1 to 2 passengers per compartment

- Consists of 8 passenger compartments, 3,3 sqm each, 2 seats in each
- Berths: all lower ones
- A table
- An LCD TV set
- In compartment 9 there is a shower booth with a washbowl
- Two water closets: in the beginning and the end of the car
- The air conditioning system is general