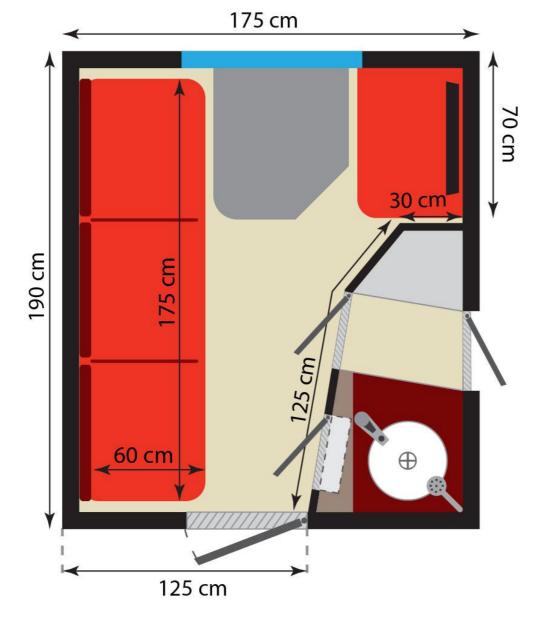

# FIRST CLASS PLUS SLEEPING CARS

1 to 2 passengers per compartment

- Consists of 8 passenger compartments, 3,3 sqm each, 2 seats in each
- Berths: one upper, one lower one
- A table with an armchair
- An LCD TV set
- An inbuilt clothes cabinet
- Between compartments there are four rooms with washbowls and shower cans
- In compartment 9 there is an auxiliary room for storing luggage
- Two water closets: in the beginning and in the end of the car
- The air conditioning system is general

# FIRST CLASS SLEEPING CARS

1 to 2 passengers per compartment

- Consists of 8 passenger compartments, 3,3 sqm each, 2 seats in each
- Berths: all lower ones
- A table
- An LCD TV set
- In compartment 9 there is a shower booth with a washbowl
- Two water closets: in the beginning and the end of the car
- The air conditioning system is general