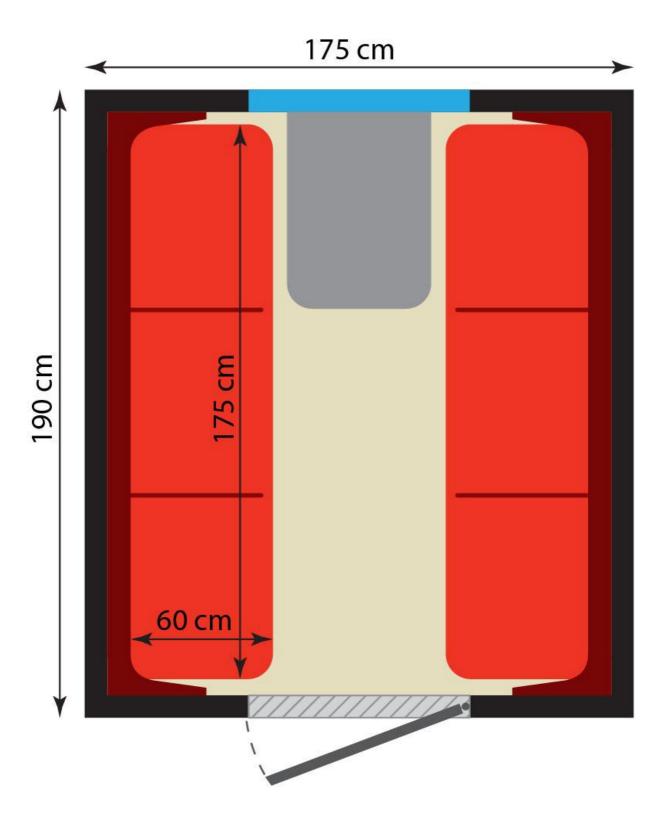

### **VIP CARS**

1 to 2 passengers per compartment

- Consists of 5 passenger compartments, 2 seats in each
- Berths: one upper, one lower one
- A table with an armchair
- An LCD TV set
- An inbuilt cabinet for clothes and luggage
- A private en-suite water closet with a shower booth, a washbowl an environmentally friendly toilet
- An individual air conditioner for heating and cooling the cabin
- VIP cars have two-seat compartments with an area larger than two ordinary ones
- A compartment has a comfortable transformable sofa and a foldaway upper berth

#### (1 to 2 passengers per compartment)

- Consists of 6 passenger compartments, 2 seats in each
- Berths: one upper, one lower one
- A table with an armchair
- An LCD TV set
- An inbuilt cabinet for clothes and luggage
- A private en-suite wet room with a washbasin, an environmentally friendly toilet and shower.
- An individual air conditioner for heating and cooling the cabin
- Business Class cars have two-seat compartments with an area of 5.5 sqm
- A compartment has a comfortable transformable sofa and a foldaway upper berth.

# FIRST CLASS PLUS SLEEPING CARS

1 to 2 passengers per compartment

- Consists of 8 passenger compartments, 3,3 sqm each, 2 seats in each
- Berths: one upper, one lower one
- A table with an armchair
- An LCD TV set
- An inbuilt clothes cabinet
- Between compartments there are four rooms with washbowls and shower cans
- In compartment 9 there is an auxiliary room for storing luggage
- Two water closets: in the beginning and in the end of the car
- The air conditioning system is general