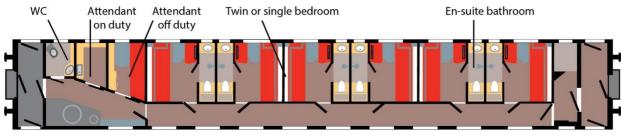

### **VIP CARS**

1 to 2 passengers per compartment

- Consists of 5 passenger compartments, 2 seats in each
- Berths: one upper, one lower one
- A table with an armchair
- An LCD TV set
- An inbuilt cabinet for clothes and luggage
- A private en-suite water closet with a shower booth, a washbowl an environmentally friendly toilet
- An individual air conditioner for heating and cooling the cabin
- VIP cars have two-seat compartments with an area larger than two ordinary ones
- A compartment has a comfortable transformable sofa and a foldaway upper berth

#### (1 to 2 passengers per compartment)

- Consists of 6 passenger compartments, 2 seats in each
- Berths: one upper, one lower one
- A table with an armchair
- An LCD TV set
- An inbuilt cabinet for clothes and luggage
- A private en-suite wet room with a washbasin, an environmentally friendly toilet and shower.
- An individual air conditioner for heating and cooling the cabin
- Business Class cars have two-seat compartments with an area of 5.5 sqm
- A compartment has a comfortable transformable sofa and a foldaway upper berth.

# FIRST CLASS PLUS SLEEPING CARS

1 to 2 passengers per compartment

- Consists of 8 passenger compartments, 3,3 sqm each, 2 seats in each
- Berths: one upper, one lower one
- A table with an armchair
- An LCD TV set
- An inbuilt clothes cabinet
- Between compartments there are four rooms with washbowls and shower cans
- In compartment 9 there is an auxiliary room for storing luggage
- Two water closets: in the beginning and in the end of the car
- The air conditioning system is general

# FIRST CLASS SLEEPING CARS

1 to 2 passengers per compartment

- Consists of 8 passenger compartments, 3,3 sqm each, 2 seats in each
- Berths: all lower ones
- A table
- An LCD TV set
- In compartment 9 there is a shower booth with a washbowl
- Two water closets: in the beginning and the end of the car
- The air conditioning system is general