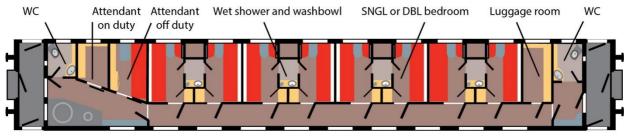

# FIRST CLASS PLUS SLEEPING CARS

1 to 2 passengers per compartment

- Consists of 8 passenger compartments, 3,3 sqm each, 2 seats in each
- Berths: one upper, one lower one
- A table with an armchair
- An LCD TV set
- An inbuilt clothes cabinet
- Between compartments there are four rooms with washbowls and shower cans
- In compartment 9 there is an auxiliary room for storing luggage
- Two water closets: in the beginning and in the end of the car
- The air conditioning system is general

# FIRST CLASS SLEEPING CARS

1 to 2 passengers per compartment

- Consists of 8 passenger compartments, 3,3 sqm each, 2 seats in each
- Berths: all lower ones
- A table
- An LCD TV set
- In compartment 9 there is a shower booth with a washbowl
- Two water closets: in the beginning and the end of the car
- The air conditioning system is general