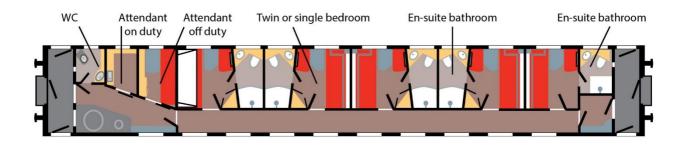

### **VIP CARS**

1 to 2 passengers per compartment

- Consists of 5 passenger compartments, 2 seats in each
- Berths: one upper, one lower one
- A table with an armchair
- An LCD TV set
- An inbuilt cabinet for clothes and luggage
- A private en-suite water closet with a shower booth, a washbowl an environmentally friendly toilet
- An individual air conditioner for heating and cooling the cabin
- VIP cars have two-seat compartments with an area larger than two ordinary ones
- A compartment has a comfortable transformable sofa and a foldaway upper berth

#### (1 to 2 passengers per compartment)

- Consists of 6 passenger compartments, 2 seats in each
- Berths: one upper, one lower one
- A table with an armchair
- An LCD TV set
- An inbuilt cabinet for clothes and luggage
- A private en-suite wet room with a washbasin, an environmentally friendly toilet and shower.
- An individual air conditioner for heating and cooling the cabin
- Business Class cars have two-seat compartments with an area of 5.5 sqm
- A compartment has a comfortable transformable sofa and a foldaway upper berth.

# FIRST CLASS PLUS SLEEPING CARS

1 to 2 passengers per compartment

- Consists of 8 passenger compartments, 3,3 sqm each, 2 seats in each
- Berths: one upper, one lower one
- A table with an armchair
- An LCD TV set
- An inbuilt clothes cabinet
- Between compartments there are four rooms with washbowls and shower cans
- In compartment 9 there is an auxiliary room for storing luggage
- Two water closets: in the beginning and in the end of the car
- The air conditioning system is general

# FIRST CLASS SLEEPING CARS

1 to 2 passengers per compartment

- Consists of 8 passenger compartments, 3,3 sqm each, 2 seats in each
- Berths: all lower ones
- A table
- An LCD TV set
- In compartment 9 there is a shower booth with a washbowl
- Two water closets: in the beginning and the end of the car
- The air conditioning system is general