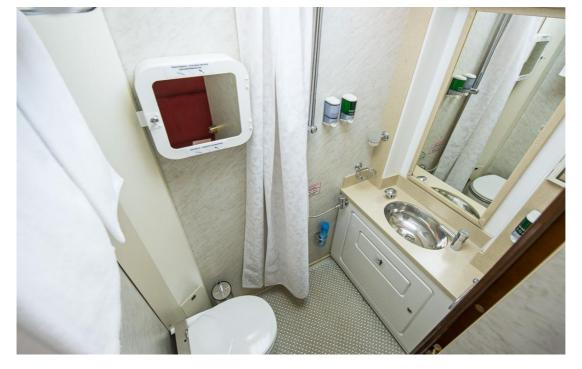

### **VIP CARS**

1 to 2 passengers per compartment

- Consists of 5 passenger compartments, 2 seats in each
- Berths: one upper, one lower one
- A table with an armchair
- An LCD TV set
- An inbuilt cabinet for clothes and luggage
- A private en-suite water closet with a shower booth, a washbowl an environmentally friendly toilet
- An individual air conditioner for heating and cooling the cabin
- VIP cars have two-seat compartments with an area larger than two ordinary ones
- A compartment has a comfortable transformable sofa and a foldaway upper berth

#### (1 to 2 passengers per compartment)

- Consists of 6 passenger compartments, 2 seats in each
- Berths: one upper, one lower one
- A table with an armchair
- An LCD TV set
- An inbuilt cabinet for clothes and luggage
- A private en-suite wet room with a washbasin, an environmentally friendly toilet and shower.
- An individual air conditioner for heating and cooling the cabin
- Business Class cars have two-seat compartments with an area of 5.5 sqm
- A compartment has a comfortable transformable sofa and a foldaway upper berth.