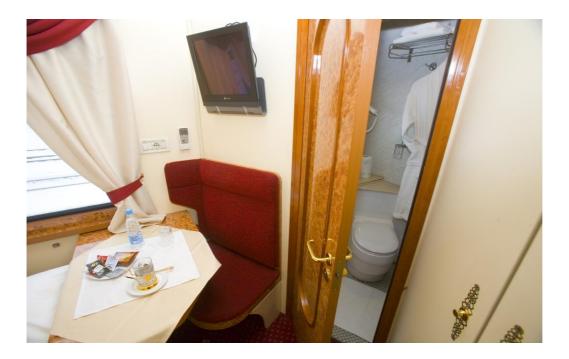

### **VIP CARS**

1 to 2 passengers per compartment

- Consists of 5 passenger compartments, 2 seats in each
- Berths: one upper, one lower one
- A table with an armchair
- An LCD TV set
- An inbuilt cabinet for clothes and luggage
- A private en-suite water closet with a shower booth, a washbowl an environmentally friendly toilet
- An individual air conditioner for heating and cooling the cabin
- VIP cars have two-seat compartments with an area larger than two ordinary ones
- A compartment has a comfortable transformable sofa and a foldaway upper berth

#### (1 to 2 passengers per compartment)

- Consists of 6 passenger compartments, 2 seats in each
- Berths: one upper, one lower one
- A table with an armchair
- An LCD TV set
- An inbuilt cabinet for clothes and luggage
- A private en-suite wet room with a washbasin, an environmentally friendly toilet and shower.
- An individual air conditioner for heating and cooling the cabin
- Business Class cars have two-seat compartments with an area of 5.5 sqm
- A compartment has a comfortable transformable sofa and a foldaway upper berth.