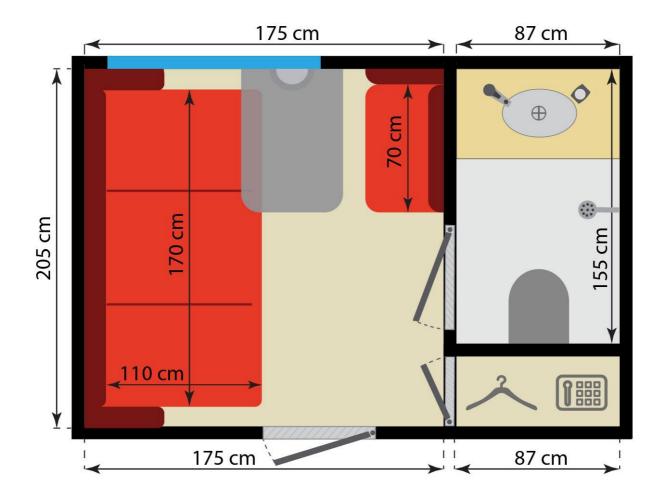

### **VIP CARS**

1 to 2 passengers per compartment

- Consists of 5 passenger compartments, 2 seats in each
- Berths: one upper, one lower one
- A table with an armchair
- An LCD TV set
- An inbuilt cabinet for clothes and luggage
- A private en-suite water closet with a shower booth, a washbowl an environmentally friendly toilet
- An individual air conditioner for heating and cooling the cabin
- VIP cars have two-seat compartments with an area larger than two ordinary ones
- A compartment has a comfortable transformable sofa and a foldaway upper berth

#### (1 to 2 passengers per compartment)

- Consists of 6 passenger compartments, 2 seats in each
- Berths: one upper, one lower one
- A table with an armchair
- An LCD TV set
- An inbuilt cabinet for clothes and luggage
- A private en-suite wet room with a washbasin, an environmentally friendly toilet and shower.
- An individual air conditioner for heating and cooling the cabin
- Business Class cars have two-seat compartments with an area of 5.5 sqm
- A compartment has a comfortable transformable sofa and a foldaway upper berth.