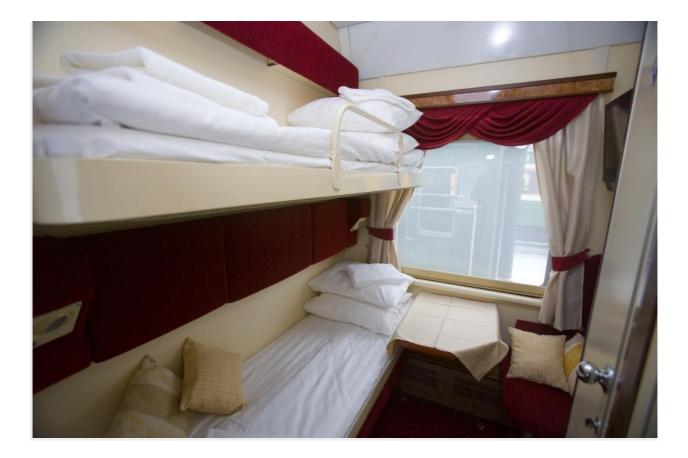

# FIRST CLASS PLUS SLEEPING CARS

1 to 2 passengers per compartment

- Consists of 8 passenger compartments, 3,3 sqm each, 2 seats in each
- Berths: one upper, one lower one
- A table with an armchair
- An LCD TV set
- An inbuilt clothes cabinet
- Between compartments there are four rooms with washbowls and shower cans
- In compartment 9 there is an auxiliary room for storing luggage
- Two water closets: in the beginning and in the end of the car
- The air conditioning system is general

# FIRST CLASS SLEEPING CARS

1 to 2 passengers per compartment

- Consists of 8 passenger compartments, 3,3 sqm each, 2 seats in each
- Berths: all lower ones
- A table
- An LCD TV set
- In compartment 9 there is a shower booth with a washbowl
- Two water closets: in the beginning and the end of the car
- The air conditioning system is general