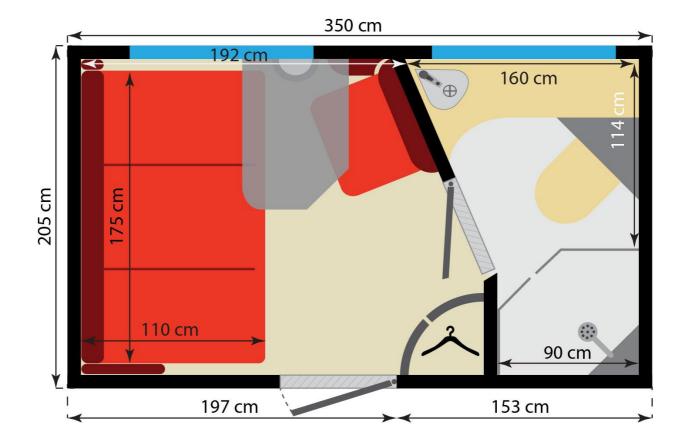

### **VIP CARS**

1 to 2 passengers per compartment

- Consists of 5 passenger compartments, 2 seats in each
- Berths: one upper, one lower one
- A table with an armchair
- An LCD TV set
- An inbuilt cabinet for clothes and luggage
- A private en-suite water closet with a shower booth, a washbowl an environmentally friendly toilet
- An individual air conditioner for heating and cooling the cabin
- VIP cars have two-seat compartments with an area larger than two ordinary ones
- A compartment has a comfortable transformable sofa and a foldaway upper berth

#### (1 to 2 passengers per compartment)

- Consists of 6 passenger compartments, 2 seats in each
- Berths: one upper, one lower one
- A table with an armchair
- An LCD TV set
- An inbuilt cabinet for clothes and luggage
- A private en-suite wet room with a washbasin, an environmentally friendly toilet and shower.
- An individual air conditioner for heating and cooling the cabin
- Business Class cars have two-seat compartments with an area of 5.5 sqm
- A compartment has a comfortable transformable sofa and a foldaway upper berth.